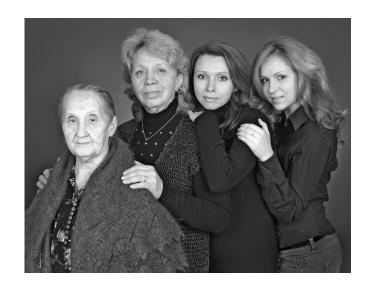

## A Teamwork Approach to Caring for Your Aging Parents

Sometimes "it takes a village" to care for a frail or ailing older person. A care team might include a spouse, adult children, other relatives, friends and neighbors.

Join us to learn how to keep sibling and other family relationships strong throughout the process. Bring the whole family to this interactive workshop! Facilitated by Jane Relin, MSW, LICSW.

Held at JFS, 1601 16th Ave., Seattle